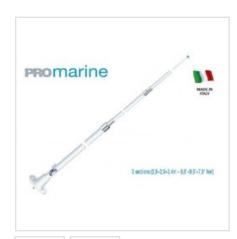

SSB ANTENNA - CENTRAL TERMINATION - 8,2m

Reference: PRA923

PROFESSIONAL SSB ANTENNA WITH SELF SUPPORTING MOUNT - 8.2M (27') [IN 3 SECTIONS (2.9+2.9+2.4M) - (9.5'+9.5'+7.9' FEET)].

€849,00

## **Features**

WARRANTY
INSTALLATION
SPECIFICHE ELETTRICHE
SPECIFICHE MECCANICHE

2 YEARS
Commercial Ship
FREQUENCY RANGE 2 - 30 MHz with tuners POWER RATING 1000 nbsp;W POLARIZATION
Vertical TX RX MODE TC RX TERMINATION Central termination feed nbsp;
LENGHT 8.2m 27' - in 3 sections (2.9+2.9+2.4m) (9.5'+9,5'+7.9') WEIGHT 6.74kg 14.86lb
INSTALLATION self supporting mount TEMPERATURE RANGE -40 +60 °C WIND RATING 42 m s