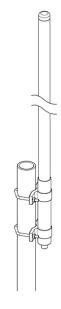

## Preliminary Product Brief V1.0

ANTENNA DETAILS:

ANTENNA MECHACNICAL DIAGRAM:

Mount: pipe ø25-55 mm Weight: 750g