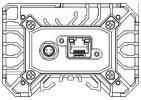

#### COMMUNICATION:

- Ethernet 10/100 Base T
- HSDPA/UMTS 900/2100MHz, DL 21 Mbps, UL 5.76 Mbps
- UART for debug terminal
- LED indication
- Secured VPN, no need of external IP-address
- LoRaWAN™ compliant (EU868, USA915)
- LoRa<sup>™</sup> Sensitivity -141dB, 49 LoRa channels
- LoRa<sup>™</sup> Antenna: gain 10dB, polarization vertical,
- More than 15km range LoS and 2km in dense urban environment