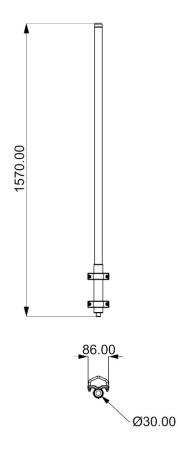

## Preliminary Product Brief V1.0

ANTENNA DETAILS:

ANTENNA MECHACNICAL DIAGRAM:

Mount: pipe ø25-55 mm Weight: 750g