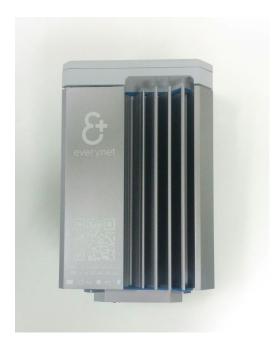

#### DESCRIPTION

The everynet Network Gateway product is a very compact, fully featured LoRaWAN<sup>™</sup> complinant network base station. It has been designed to offer low cost, simple to install and to run LoRaWAN network infrastructure. With intergated GPS and 3G antennas, a PoE main supply with an intergated back up battery; both resilience and dual backhaul capabilities have been provsioned. The Gateway has a range of >15Km LoS and >2Km in dense urban enviroments.

#### GENERAL INFORMATION:

- Dimensions: 145 x 93 x 64 mm
- Weight; 750g
- Operating rempera/ture: -40 °C/ +80 °C
- FCC&CE Certified