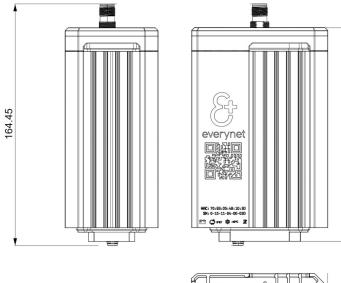

#### GENERAL INFORMATION:

- Dimensions: 145 x 93 x 64 mm
- Weight; 750g
- Operating rempera/ture: -40 °C/ +80 °C
- FCC&CE Certified

ENVIROMENT:

- Ingress protection IP67
- UV and Impact resistance

145.32

MECHACINAL DIAGRAM: