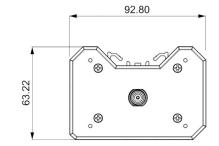

#### GENERAL INFORMATION:

- Dimensions: 145 x 93 x 64 mm
- Weight; 750g
- Operating rempera/ture: -40 °C/ +80 °C
- FCC&CE Certified

ENVIROMENT:

- Ingress protection IP67
- UV and Impact resistance

145.32

MECHACINAL DIAGRAM: